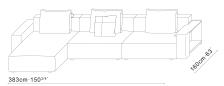

#### Configuration:

C01C0136. + C01C0131.×2 + B12C0146 + C08C0104.×2

B12C0141. + C01C0132.×3 + B12C0142. + C08C0104.×3 + C08C0105.×2

B12C0145. + C01C0134. + C01C0132. + C01C0139. + C08C0107. + C08C0104. ×3 + C08C0105. + C08C0106.