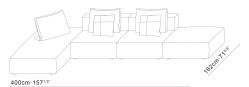

B12C0143. + C01C0133.×2 + B12C0144. + C08C0104.×2 + C08C0105.

B12C0141. + C01C0134. + C01C0133.×2+ B12C0146

C01C0138. + C01C0139. + C01C0132.×2 + C06C0105. + C08C0107. + C08C0104.×3 + C08C0105.

C01C0140. + C01C0132.×2+ C01C0137. + C08C0107. + C08C0104.×3 + C08C0105.×2