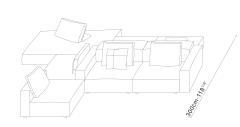

C01C0134. + C06C0105. + C01C0139. + B12C0141. + C01C0133.×3 + B12C0142. + C08C0107. + C08C0104.×5 + C08C0105.×2 + C08C0106.

545cm·214<sup>5/8</sup>

 $\begin{array}{l} \texttt{C06C0105.} + \texttt{C01C0133.} + \texttt{C01C0136.} \times \texttt{4} + \texttt{C01C0134.} + \texttt{C01C0132.} \times \texttt{2} + \texttt{B12C0146.} \\ + \texttt{C01C0139.} + \texttt{C01C0137.} + \texttt{C08C0104.} \times \texttt{6} + \texttt{C08C0106.} \end{array}$