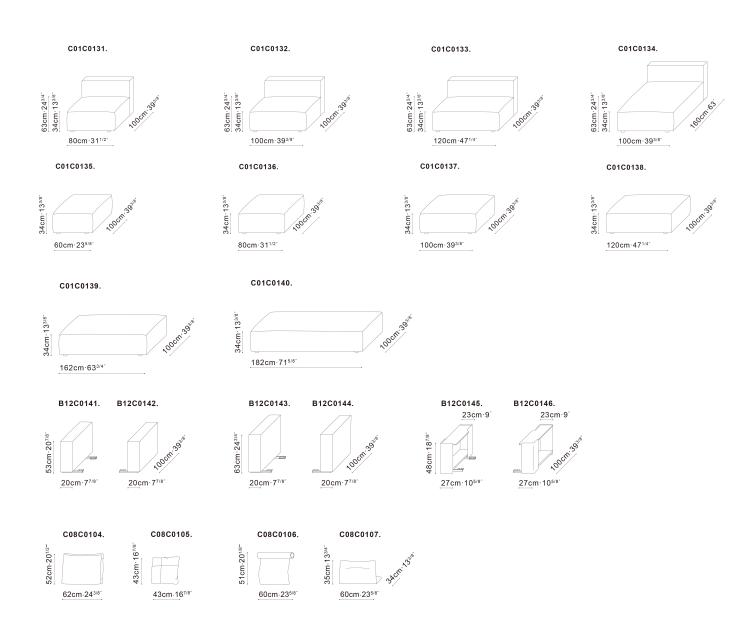

### **Technical Specifications:**

- · Corner blocked, solid Birch wood frame with MDF and plywood reinforcements
- Back rest structure is covered with polyurethane foam, feather down, polyester fiber, and fabric lining
- Seat frame design consists of solid birch base, paired with cross woven elastic web
- Seats also include high-resilient polyurethane foam topped with feather down and polyester fiber
- Sofa base comes standard with pre-set metal connectors
- Cushions C08C0104 and C08C0105 are filled with feather down
- Back Bolster C08C0106 is filled with polyurethane foam and fiber
- Movable Backrest C08C0107 in steel frame and polyurethane foam, with skid resis tant bottom lining
- All cushions have hidden zipper closing
- Inset black plastic (ABS) legs give Rubix a "floating" effect
- Available in both fabric and leather upholstery
- Inlay piping detail is always black
- Fabric covers are removable; leather covers are non-removable
- Sofa connectors are included for every module