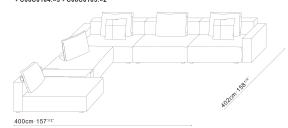

#### Configuration:

C01C0136. + C01C0131.×2 + B12C0146 + C08C0104.×2

B12C0141. + C01C0132.×3 + B12C0142. + C08C0104.×3 + C08C0105.×2

B12C0145. + C01C0134. + C01C0132. + C01C0139. + C08C0107. + C08C0104. ×3 + C08C0105. + C08C0106.