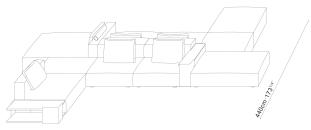

C01C0134. + C06C0105. + C01C0139. + B12C0141. + C01C0133.×3 + B12C0142. + C08C0107. + C08C0104.×5 + C08C0105.×2 + C08C0106.

545cm·214<sup>5/8</sup>

 $\begin{array}{l} \texttt{C06C0105.} + \texttt{C01C0133.} + \texttt{C01C0136.} \times \texttt{4} + \texttt{C01C0134.} + \texttt{C01C0132.} \times \texttt{2} + \texttt{B12C0146.} \\ + \texttt{C01C0139.} + \texttt{C01C0137.} + \texttt{C08C0104.} \times \texttt{6} + \texttt{C08C0106.} \end{array}$