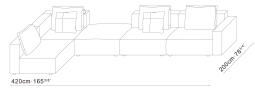

C01C0132. + C01C0131. + B12C0144. + C01C0137. + C01C0132.×2+ B12C0142. + C08C0104.×4 + C08C0105.×2 + C08C0106.

C01C0140.×2+C01C0132.×2+C01C0136.×2+C08C0107. +C08C0104.×5

 $\begin{array}{l} \texttt{C01C0132.} \times \texttt{3} + \texttt{C01C0136.} + \texttt{B12C0141.} + \texttt{B12C0142.} + \texttt{C01C0139.} \\ + \texttt{C01C0135.} \times \texttt{2} + \texttt{C08C0107.} + \texttt{C08C0104.} \times \texttt{5} + \texttt{C08C0105.} \times \texttt{2} \end{array}$ 