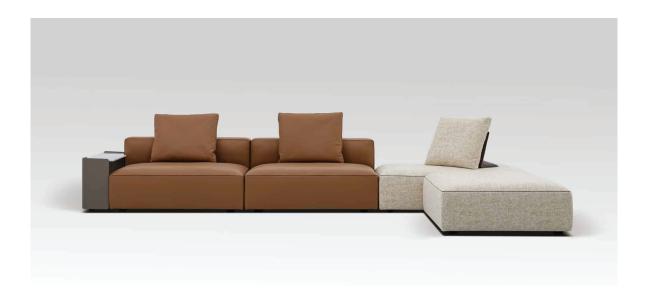

### **RUBIX SOFA**

#### Configuration:

C01C0136. + C01C0131.×2 + B12C0146 + C08C0104.×2

B12C0141. + C01C0132.×3 + B12C0142. + C08C0104.×3 + C08C0105.×2

B12C0145. + C01C0134. + C01C0132. + C01C0139. + C08C0107. + C08C0104. ×3 + C08C0105. + C08C0106.