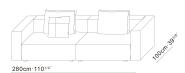

#### Configuration:

C01C0136. + C01C0131.×2 + B12C0146 + C08C0104.×2

B12C0141. + C01C0132.×3 + B12C0142. + C08C0104.×3 + C08C0105.×2

B12C0145. + C01C0134. + C01C0132. + C01C0139. + C08C0107. + C08C0104. ×3 + C08C0105. + C08C0106.