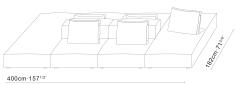

B12C0143. + C01C0133.×2 + B12C0144. + C08C0104.×2 + C08C0105.

B12C0141. + C01C0134. + C01C0133.×2+ B12C0146

C01C0138. + C01C0139. + C01C0132.×2 + C06C0105. + C08C0107. + C08C0104.×3 + C08C0105.

C01C0140. + C01C0132.×2+ C01C0137. + C08C0107. + C08C0104.×3 + C08C0105.×2