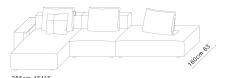

#### Configuration:

C01C0136. + C01C0131.×2 + B12C0146 + C08C0104.×2

B12C0141. + C01C0132.×3 + B12C0142. + C08C0104.×3 + C08C0105.×2

B12C0145. + C01C0134. + C01C0132. + C01C0139. + C08C0107. + C08C0104. ×3 + C08C0105. + C08C0106.