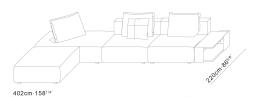

C01C0132. + C01C0131. + B12C0144. + C01C0137. + C01C0132.×2+ B12C0142. + C08C0104.×4 + C08C0105.×2 + C08C0106.

C01C0140.×2+C01C0132.×2+C01C0136.×2+C08C0107. +C08C0104.×5

 $\begin{array}{l} \texttt{C01C0132.} \times \texttt{3} + \texttt{C01C0136.} + \texttt{B12C0141.} + \texttt{B12C0142.} + \texttt{C01C0139.} \\ + \texttt{C01C0135.} \times \texttt{2} + \texttt{C08C0107.} + \texttt{C08C0104.} \times \texttt{5} + \texttt{C08C0105.} \times \texttt{2} \end{array}$ 